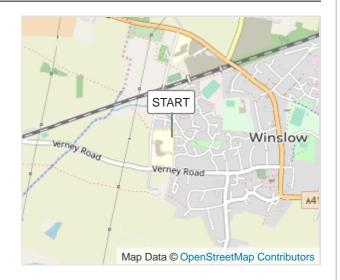

## **ROUTE INFORMATION**

ROUTE LENGTH 61.513 km

ASCENT 481 m

DESCENT 480 m

TERRAIN Road A

START **LAT:** 51.944217, **LNG:** -0.890843

## **ROUTE DIRECTIONS**

| No | Km     | Turn     | Directions                                                                        |
|----|--------|----------|-----------------------------------------------------------------------------------|
| 1  | 0.000  |          | START                                                                             |
| 2  | 0.081  | A        | Turn sharp right                                                                  |
| 3  | 0.099  | <b>→</b> | Turn right                                                                        |
| 4  | 0.221  | <b>→</b> | Turn right onto Verney Road                                                       |
| 5  | 4.263  | <b>→</b> | Turn right onto Queen Catherine Road                                              |
| 6  | 8.532  | K        | Turn slight left onto West Street                                                 |
| 7  | 10.987 | K        | Turn sharp left                                                                   |
| 8  | 12.981 | <b>→</b> | Turn right onto School Hill                                                       |
| 9  | 13.926 | <b>→</b> | Turn right onto Main Street                                                       |
| 10 | 15.123 | <b>←</b> | Turn left onto Portway Road                                                       |
| 11 | 20.293 | <b>→</b> | Turn right onto Church Street                                                     |
|    | 20.305 | •        | Marsh Gibbon                                                                      |
| 12 |        |          | The Plough Inn Feed Station with Toilet Facilities                                |
| 13 | 20.898 | 71       | Keep right                                                                        |
| 14 | 21.298 | <b>←</b> | Turn left                                                                         |
| 15 | 23.953 | <b>←</b> | Turn left onto Grendon Road                                                       |
| 16 | 25.415 | <b>→</b> | Turn right onto Lawn Hill                                                         |
| 17 | 31.143 | <b>→</b> | Turn right                                                                        |
| 18 | 31.814 |          | Keep left onto Lee Road                                                           |
| 19 | 33.067 | *        | Quainton  Main Feed Station on Village Green Toilet facilities at George & Dragon |
| 20 | 35.178 | K        | Turn sharp left                                                                   |
| 21 | 39.900 | <b>→</b> | Turn right onto High Street, A413                                                 |
| 22 | 40.609 | K        | Keep left onto Bushmead Road                                                      |
| 23 | 44.727 | 7        | Cublington  Roadside Water Stop. No toilet facilities.                            |
| 24 | 45.098 | +        | Turn left onto Stewkley Road                                                      |
| 25 | 45.826 | <b>→</b> | Turn right onto Stewkley Road                                                     |
| 26 | 47.586 | 7        | Keep right onto Dunton Road                                                       |
| 27 | 49.176 | +        | Turn left onto High South Street                                                  |
| 28 | 49.928 | K        | Keep left                                                                         |
| 29 | 54.431 | +        | Turn left onto Swanbourne Road, B4032                                             |
| 30 | 56.623 | 7        | Turn slight right onto Winslow Road, B4032                                        |