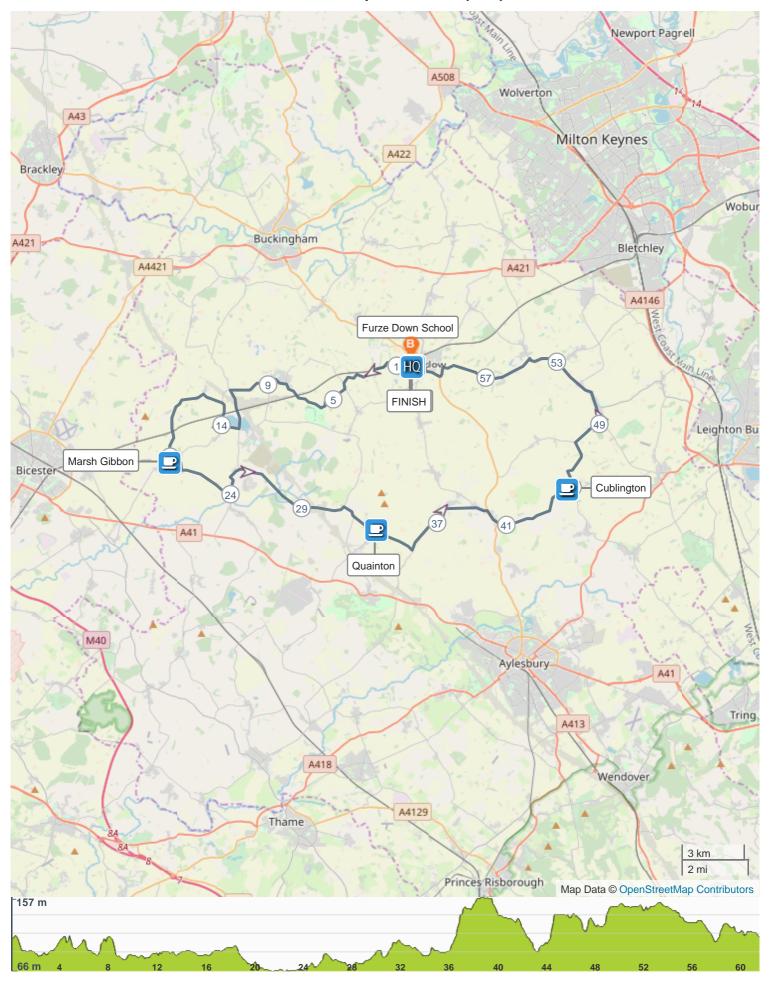

## **ROUTE INFORMATION**

ROUTE LENGTH 61.513 km

ASCENT 481 m

DESCENT 480 m

TERRAIN Road A

START **LAT:** 51.944217, **LNG:** -0.890843

## NOTES

North Bucks Bike Ride is a charity cycle event organised by Lions Club of Winslow and Winslow Wheelers Cycle Club.

Sportives are aimed at club riders and individual cyclists. There are three distances to suit a wide range of abilities. The entry-level 60km ride passes through local villages along country roads with three feed stations along the way .

## **ROUTE DIRECTIONS**

| No | Km     | Turn     | Directions                                                                        |
|----|--------|----------|-----------------------------------------------------------------------------------|
| 1  | 0.000  |          | START                                                                             |
| 2  | 0.081  | A        | Turn sharp right                                                                  |
| 3  | 0.099  | <b>→</b> | Turn right                                                                        |
| 4  | 0.221  | <b>→</b> | Turn right onto Verney Road                                                       |
| 5  | 4.263  | <b>→</b> | Turn right onto Queen Catherine Road                                              |
| 6  | 8.532  | K        | Turn slight left onto West Street                                                 |
| 7  | 10.987 | K        | Turn sharp left                                                                   |
| 8  | 12.981 | <b>→</b> | Turn right onto School Hill                                                       |
| 9  | 13.926 | <b>→</b> | Turn right onto Main Street                                                       |
| 10 | 15.123 | <b>←</b> | Turn left onto Portway Road                                                       |
| 11 | 20.293 | <b>→</b> | Turn right onto Church Street                                                     |
|    | 20.305 | •        | Marsh Gibbon                                                                      |
| 12 |        |          | The Plough Inn Feed Station with Toilet Facilities                                |
| 13 | 20.898 | 71       | Keep right                                                                        |
| 14 | 21.298 | <b>←</b> | Turn left                                                                         |
| 15 | 23.953 | <b>←</b> | Turn left onto Grendon Road                                                       |
| 16 | 25.415 | <b>→</b> | Turn right onto Lawn Hill                                                         |
| 17 | 31.143 | <b>→</b> | Turn right                                                                        |
| 18 | 31.814 |          | Keep left onto Lee Road                                                           |
| 19 | 33.067 | *        | Quainton  Main Feed Station on Village Green Toilet facilities at George & Dragon |
| 20 | 35.178 | K        | Turn sharp left                                                                   |
| 21 | 39.900 | <b>→</b> | Turn right onto High Street, A413                                                 |
| 22 | 40.609 | K        | Keep left onto Bushmead Road                                                      |
| 23 | 44.727 | 7        | Cublington  Roadside Water Stop. No toilet facilities.                            |
| 24 | 45.098 | +        | Turn left onto Stewkley Road                                                      |
| 25 | 45.826 | <b>→</b> | Turn right onto Stewkley Road                                                     |
| 26 | 47.586 | 7        | Keep right onto Dunton Road                                                       |
| 27 | 49.176 | +        | Turn left onto High South Street                                                  |
| 28 | 49.928 | K        | Keep left                                                                         |
| 29 | 54.431 | +        | Turn left onto Swanbourne Road, B4032                                             |
| 30 | 56.623 | 7        | Turn slight right onto Winslow Road, B4032                                        |

| No | Km     | Turn        | Directions                               |
|----|--------|-------------|------------------------------------------|
| 31 | 59.157 | <b>←</b>    | Turn left onto Shipton, B4032            |
| 32 | 59.668 | <b>→</b>    | Turn right onto Sheep Street, A413       |
| 33 | 60.374 | 7           | Turn slight right onto High Street, A413 |
| 34 | 60.544 | +           | Turn left onto Vicarage Road             |
| 35 | 60.578 | +           | Turn left                                |
| 36 | 60.582 | +           | Turn left onto Vicarage Road             |
| 37 | 60.874 | <b>&gt;</b> | Turn right onto Verney Road              |
| 38 | 61.257 | <b>→</b>    | Turn right                               |
| 39 | 61.513 |             | FINISH                                   |