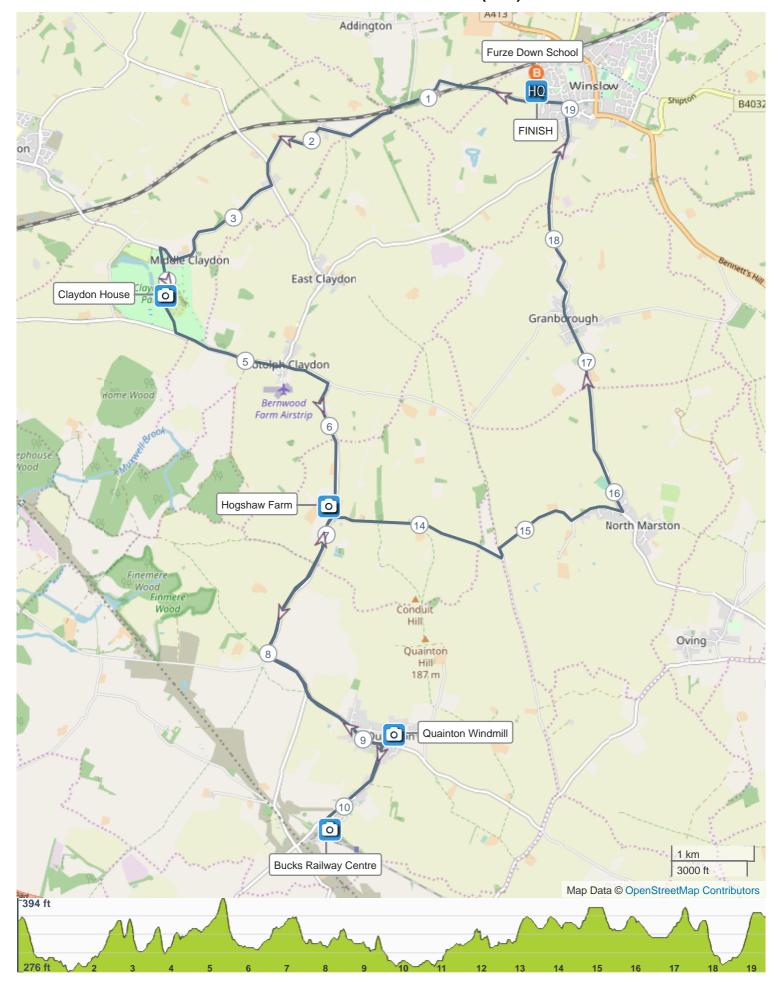

## **ROUTE INFORMATION**

ROUTE LENGTH 19.364 miles

ASCENT 757 ft

DESCENT 757 ft

HILLS ↑ 37.3% | **♦** 31.8% | **♦** 30.9%

TERRAIN Road A

START **LAT:** 51.943584, **LNG:** -0.891596

- Claydon House
- Hogshaw Farm
- Quainton Windmill
- Buckinghamshire Railway Centre

Further information available on https://www.northbucksbikeride.info/

## **ROUTE DIRECTIONS**

| No | Miles | Turn     | Directions                           |
|----|-------|----------|--------------------------------------|
| 1  | 0.109 | <b>→</b> | Turn right onto Verney Road          |
| 2  | 2.446 | K        | Turn left onto Sandhill Road         |
| 3  | 2.621 | <b>→</b> | Turn right onto Queen Catherine Road |
|    |       |          | Claydon House                        |
|    |       |          | Leisure Ride Attraction              |
| 4  | 4.152 | <b>*</b> |                                      |
| 5  | 4.458 | <b>←</b> | Turn left out of Claydon Estate      |
| 6  | 5.294 | <b>→</b> | Turn right towards Waddesdon         |
|    |       |          | O Hogshaw Farm                       |
| 7  | 6.649 | <b>→</b> | Leisure Ride Attraction Free Entry   |
|    |       |          |                                      |
| 8  | 6.729 | <b>→</b> | Turn right on Claydon Road           |
| 9  | 8.032 | <b>←</b> | Turn left towards Quainton           |
| 10 | 9.219 | +        | Turn left onto The Green             |

| No | Miles  | Turn        | Directions                                                                               |
|----|--------|-------------|------------------------------------------------------------------------------------------|
| 11 | 9.298  | *           | Quainton Windmill Leisure Ride Attraction Free Entry                                     |
| 12 | 9.384  | <b>&gt;</b> | Turn right onto Lower Street                                                             |
| 13 | 9.441  | <b>←</b>    | Turn left onto Station Road                                                              |
| 14 | 10.252 | <b>+</b>    | Description  Bucks Railway Centre  Leisure Ride Attraction  QUAINTON ROAD  QUAINTON ROAD |
| 15 | 10.322 | <b>→</b>    | Turn right onto Station Road                                                             |
| 16 | 11.056 | <b>←</b>    | Turn left onto Lower Street                                                              |
| 17 | 12.188 | <b>→</b>    | Turn right towards Claydons                                                              |
| 18 | 13.352 | <b>→</b>    | Turn right towards North Marston                                                         |
| 19 | 14.686 | <b>←</b>    | Turn left towards North Marston                                                          |
| 20 | 15.827 | K           | Turn sharp left onto Granborough Road                                                    |
| 21 | 19.024 | <b>←</b>    | Turn left onto Verney Road                                                               |
| 22 | 19.364 | <b>→</b>    | FINISH Furze Down School                                                                 |