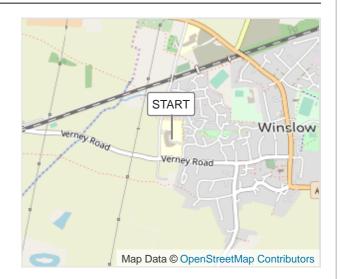

## **ROUTE INFORMATION**

ROUTE LENGTH 19.364 miles

ASCENT 757 ft

DESCENT 757 ft

HILLS ↑ 37.3% | **♦** 31.8% | **♦** 30.9%

TERRAIN Road A

START **LAT:** 51.943584, **LNG:** -0.891596