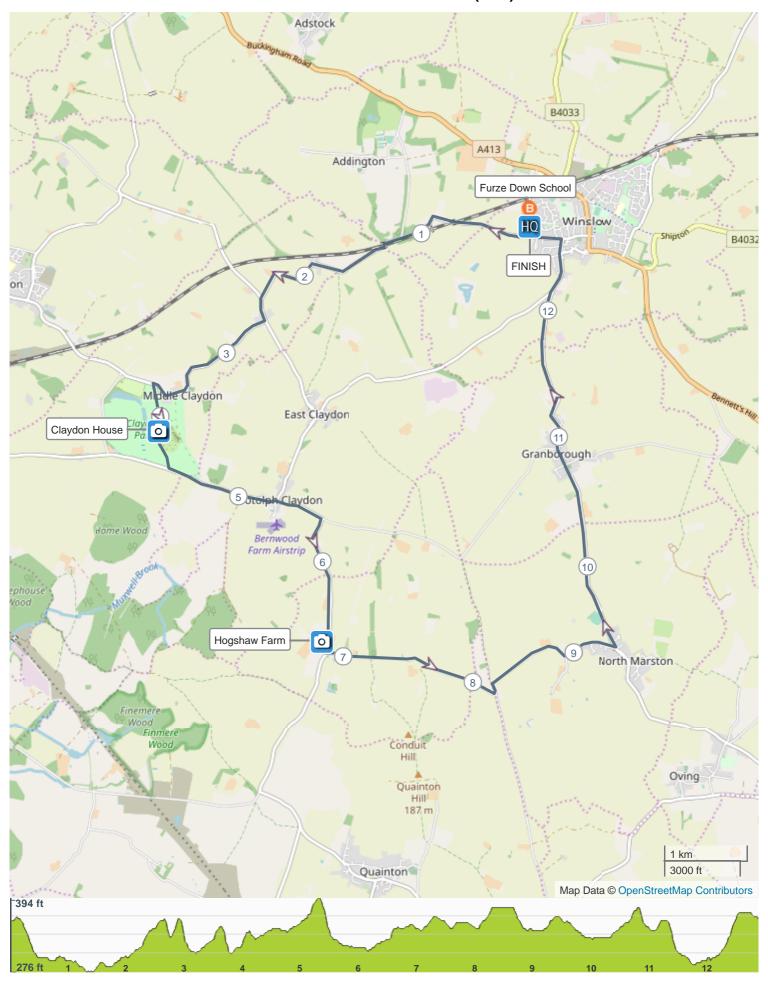

## **ROUTE INFORMATION**

ROUTE LENGTH 12.880 miles

ASCENT 547 ft

DESCENT 547 ft

TERRAIN Road A

START **LAT:** 51.943584, **LNG:** -0.891596

- Claydon House
- Hogshaw Farm

Further information available on https://www.northbucksbikeride.info/

## **ROUTE DIRECTIONS**

| No | Miles  | Turn     | Directions                            |
|----|--------|----------|---------------------------------------|
| 1  | 0.000  |          | START                                 |
| 2  | 0.109  | <b>→</b> | Turn right onto Verney Road           |
| 3  | 2.446  | K        | Turn left onto Sandhill Road          |
| 4  | 2.621  | <b>→</b> | Turn right onto Queen Catherine Road  |
| 5  | 4.151  | +        | Claydon House                         |
|    |        |          | Leisure Ride Attraction               |
|    |        |          |                                       |
| 6  | 4.458  | +        | Turn left out of Claydon Estate       |
| 7  | 5.294  | <b>→</b> | Turn right towards Waddesdon          |
|    |        | <b>→</b> | O Hogshaw Farm                        |
| 8  | 6.649  |          | Leisure Ride Attraction               |
|    |        |          | Free Entry                            |
|    |        |          |                                       |
| 9  | 6.729  | <b>→</b> | Turn right on Claydon Road            |
| 10 | 6.870  | K        | Turn sharp left                       |
| 11 | 8.203  | +        | Turn left towards North Marston       |
| 12 | 9.343  | K        | Turn sharp left onto Granborough Road |
| 13 | 12.540 | +        | Turn left onto Verney Road            |

| No | Miles  | Turn     | Directions        |
|----|--------|----------|-------------------|
| 14 | 12.880 | <b>→</b> | FINISH            |
|    |        |          | Furze Down School |