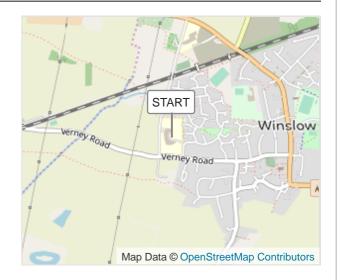

## **ROUTE INFORMATION**

ROUTE LENGTH 12.880 miles

ASCENT 547 ft

DESCENT 547 ft

TERRAIN Road A

START **LAT:** 51.943584, **LNG:** -0.891596